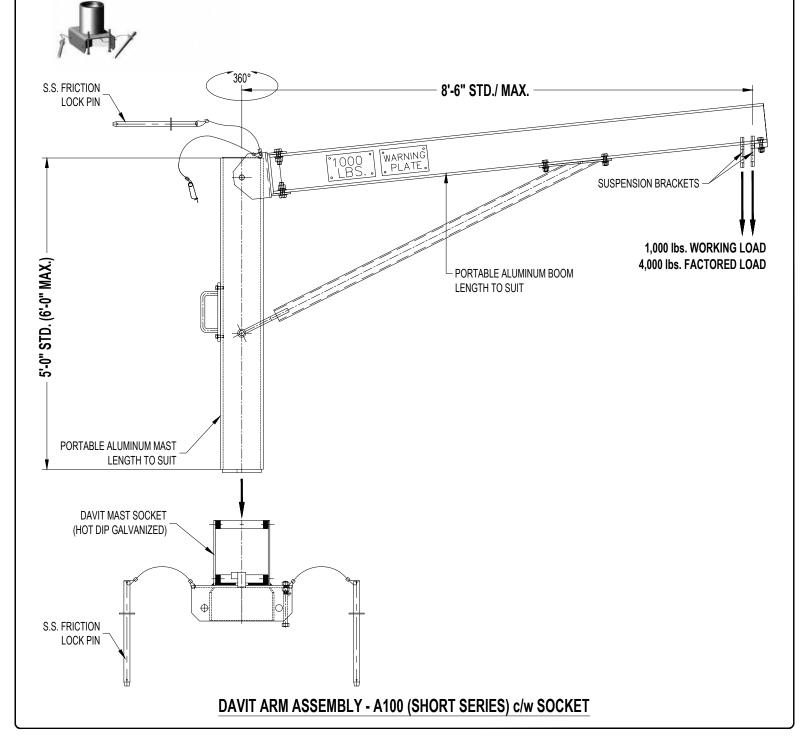

**Pro-Bel Group Ltd.** 765 Westney Road South Ajax, Ontario, Canada L1S 6W1 Toll Free: (800) 461-0575 Tel: (905)-427-0616 Fax: (905)-427-2545 Email: info@pro-belgroup.com

- 1. SYSTEM SHOWN BELOW IS FOR 1,000 lbs. WORKING LOAD.
- 2. ASSEMBLY SHOWN IS GROUND RIGGED DAVIT ARM TYPE A100 (SHORT SERIES) c/w SOCKET.

- 1. DAVITS ARE DESIGNED TO A TYPICAL SUSPENSION LOAD OF 1,000 lbs. (4.5 KN), WITH A FACTOR OF SAFETY OF 4 AGAINST FRACTURE OR DETACHMENT.
- 2. IT IS THE RESPONSIBILITY OF THE STRUCTURAL ENGINEER FOR THE OVERALL PROJECT TO ENSURE THAT THE STRUCTURE ON WHICH THE SAFETY EQUIPMENT BY PRO-BEL IS INSTALLED, IS REINFORCED TO WITHSTAND THE LOADS INDICATED ON THIS DRAWING.