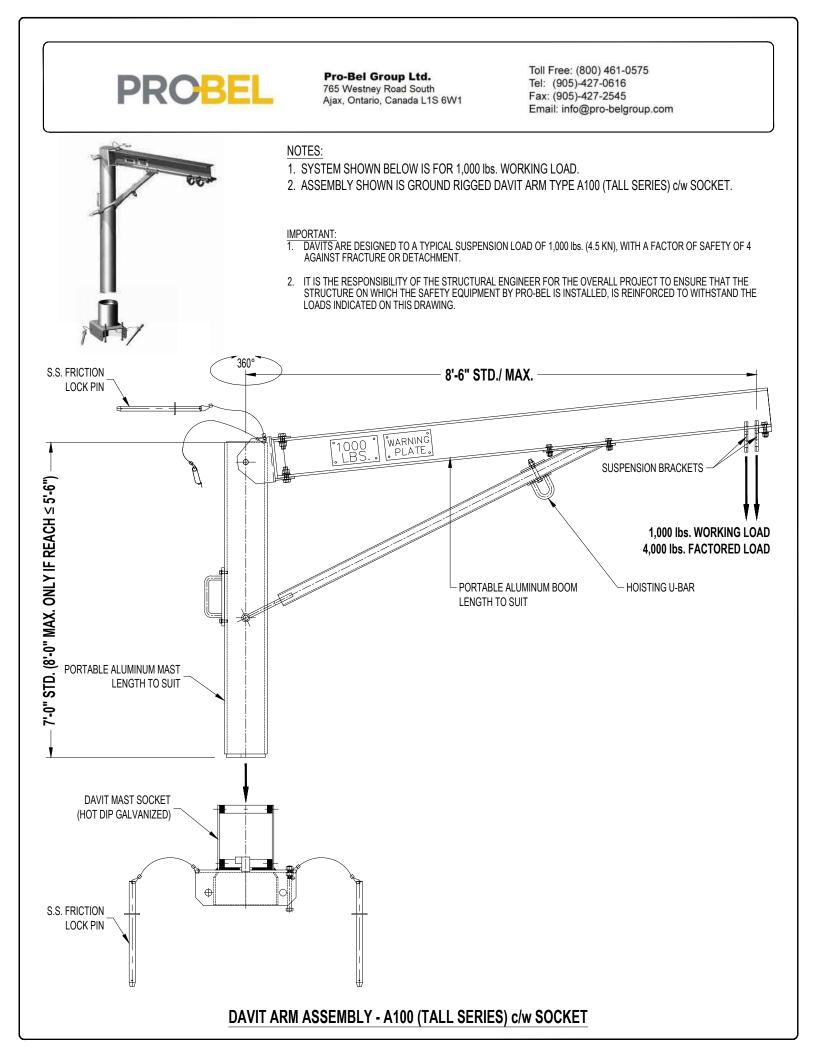

**Pro-Bel Group Ltd.** 765 Westney Road South Ajax, Ontario, Canada L1S 6W1 Toll Free: (800) 461-0575 Tel: (905)-427-0616 Fax: (905)-427-2545 Email: info@pro-belgroup.com

- 1. SYSTEM SHOWN BELOW IS FOR 1,000 lbs. WORKING LOAD.
- 2. ASSEMBLY SHOWN IS GROUND RIGGED DAVIT ARM TYPE A100 (SHORT SERIES) c/w SOCKET.

- 1. DAVITS ARE DESIGNED TO A TYPICAL SUSPENSION LOAD OF 1,000 lbs. (4.5 KN), WITH A FACTOR OF SAFETY OF 4 AGAINST FRACTURE OR DETACHMENT.
- 2. IT IS THE RESPONSIBILITY OF THE STRUCTURAL ENGINEER FOR THE OVERALL PROJECT TO ENSURE THAT THE STRUCTURE ON WHICH THE SAFETY EQUIPMENT BY PRO-BEL IS INSTALLED, IS REINFORCED TO WITHSTAND THE LOADS INDICATED ON THIS DRAWING.