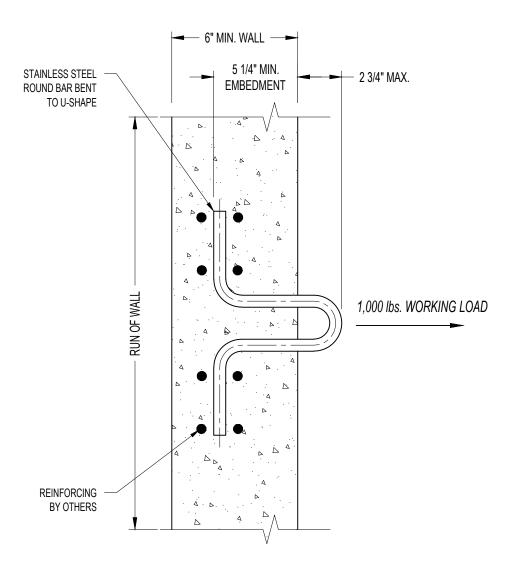

## NOTES:

- 1. 1,000 lbs. WORKING LOAD IN ANY DIRECTION.
- 2. ASSEMBLY SHOWN AS CAST IN REINFORCED POURED CONCRETE WALL.
- 3. MINIMUM CONCRETE THICKNESS IS 6".
- 4. MINIMUM EMBEDMENT OF PRO-BEL ANCHOR IN CONCRETE TO BE 5 1/4".

## IMPORTANT:

- 1. THE SAFETY ANCHOR HAS BEEN DESIGNED TO ENSURE THAT FRACTURE OR DETACHMENT DOES NOT OCCUR WITH A 5,000 lbs. (22.2 KN) LOAD.
- 2. IT IS THE RESPONSIBILITY OF THE STRUCTURAL ENGINEER FOR THE OVERALL PROJECT TO ENSURE THAT THE STRUCTURE ON WHICH THE SAFETY EQUIPMENT BY PRO-BEL IS INSTALLED, IS REINFORCED TO WITHSTAND THE LOADS INDICATED ON THIS DRAWING.