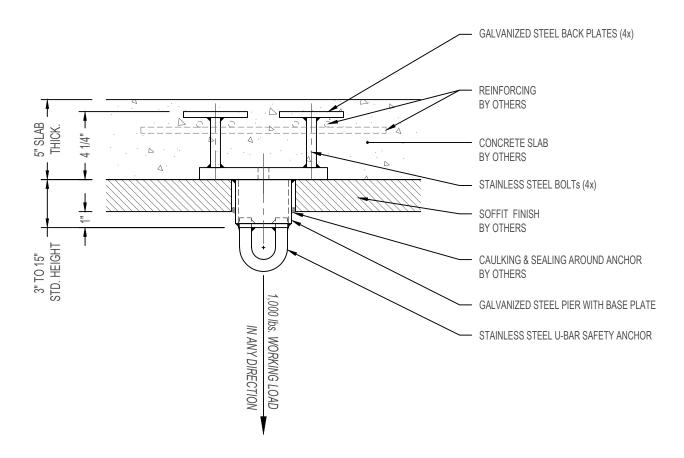

**Pro-Bel Group Ltd.** 

765 Westney Road South Ajax, Ontario, Canada L1S 6W1 Toll Free: (800) 461-0575 Tel: (905)-427-0616 Fax: (905)-427-2545

Email: info@pro-belgroup.com

## NOTES:

- 1. 1,000 lbs. WORKING LOAD IN ANY DIRECTION.
- 2. ASSEMBLY SHOWN AS CAST IN REINFORCED POURED CONCRETE SLAB.
- 3. MINIMUM CONCRETE SLAB THICKNESS IS 5".
- 4. ASSEMBLY SHOWN WITH FLUSH SOFFIT COVERING.

## IMPORTANT:

- 1. THE SAFETY ANCHOR HAS BEEN DESIGNED TO ENSURE THAT FRACTURE OR DETACHMENT DOES NOT OCCUR WITH A 5,000 lbs. (22.2 KN) LOAD.
- 2. IT IS THE RESPONSIBILITY OF THE STRUCTURAL ENGINEER FOR THE OVERALL PROJECT TO ENSURE THAT THE STRUCTURE ON WHICH THE SAFETY EQUIPMENT BY PRO-BEL IS INSTALLED, IS REINFORCED TO WITHSTAND THE LOADS INDICATED ON THIS DRAWING.