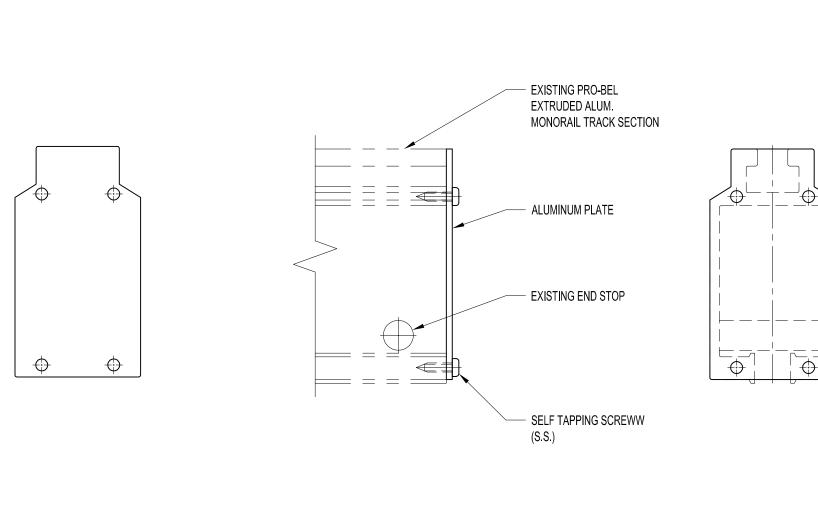

**Pro-Bel Group Ltd.** 765 Westney Road South Ajax, Ontario, Canada L1S 6W1 Toll Free: (800) 461-0575 Tel: (905)-427-0616 Fax: (905)-427-2545 Email: info@pro-belgroup.com

NOTES:

1. END CAP SHOWN HERE IS ONLY INTENDED AS A CLOSURE SHOULD NOT BE TREATED AS AN END STOP.

2. SEE MONORAIL CATALOG FOR MORE DETAILS ON PRO-BEL MONORAIL SYSTEM, INCLUDING OTHER AVAILABLE ACCESSORIES.

MNCAP10: PRO-BEL MONORAIL TRACK SECTION END CAP

**Pro-Bel Group Ltd.** 765 Westney Road South Ajax, Ontario, Canada L1S 6W1 Toll Free: (800) 461-0575 Tel: (905)-427-0616 Fax: (905)-427-2545 Email: info@pro-belgroup.com