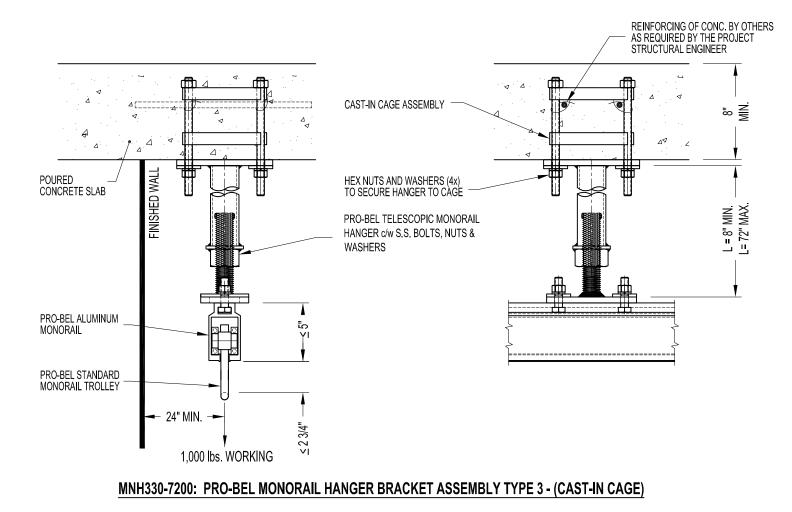

**Pro-Bel Group Ltd.** 765 Westney Road South Ajax, Ontario, Canada L1S 6W1 Toll Free: (800) 461-0575 Tel: (905)-427-0616 Fax: (905)-427-2545 Email: info@pro-belgroup.com

NOTES:

1. SYSTEM GOOD FOR 1,000 lbs WORKING LOAD ONLY.

2. PRO-BEL STANDARD MONORAIL SHOWN WITH TELESCOPIC HANGER BRACKET ASSEMBLY TYPE 2 BOLTED TO POURED CONCRETE SLAB USING A CAST-IN CAGE.

3. SEE MONORAIL CATALOG FOR MORE DETAILS ON PRO-BEL MONORAIL SYSTEM, INCLUDING OTHER AVAILABLE ACCESSORIES.

IMPORTANT:

THIS THE RESPONSIBILITY OF THE STRUCTURAL ENGINEER FORTHE OVERALL PROJECT TO ENSURE THAT THE STRUCTURE ON WHICH THE SAFETY EQUIPMENT BY PRO-BEL IS INSTALLED, IS REINFORCED TO WITHSTAND THE LOADS INDICATED ON THIS DRAWING.