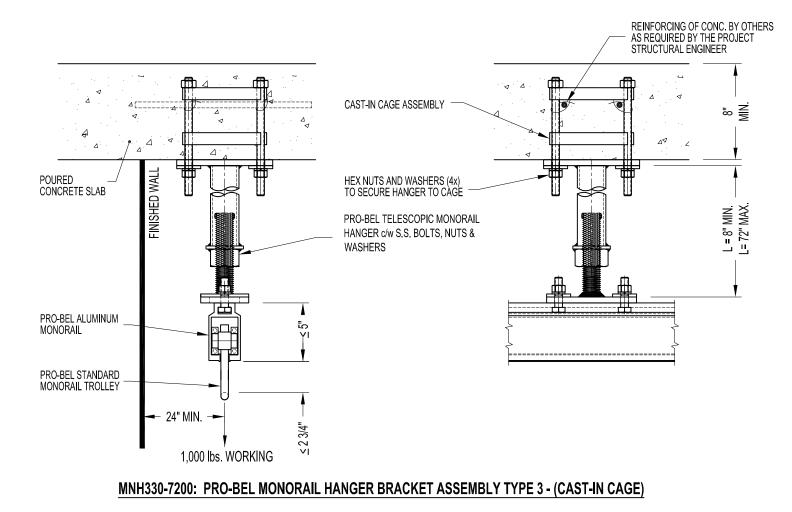

NOTES:

1. SYSTEM GOOD FOR 1,000 lbs WORKING LOAD ONLY.

2. PRO-BEL STANDARD MONORAIL SHOWN WITH TELESCOPIC HANGER BRACKET ASSEMBLY TYPE 2 BOLTED TO POURED CONCRETE SLAB USING A CAST-IN CAGE.

3. SEE MONORAIL CATALOG FOR MORE DETAILS ON PRO-BEL MONORAIL SYSTEM, INCLUDING OTHER AVAILABLE ACCESSORIES.

IMPORTANT:

THIS THE RESPONSIBILITY OF THE STRUCTURAL ENGINEER FORTHE OVERALL PROJECT TO ENSURE THAT THE STRUCTURE ON WHICH THE SAFETY EQUIPMENT BY PRO-BEL IS INSTALLED, IS REINFORCED TO WITHSTAND THE LOADS INDICATED ON THIS DRAWING.